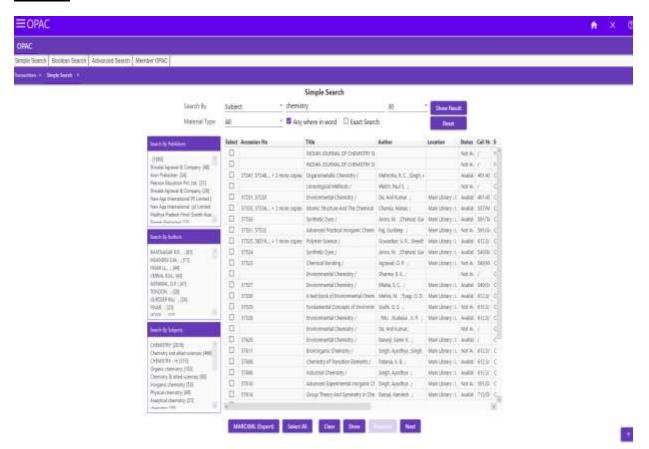

.1

Soul Software 3.0



GOVT. M. H. COLLEGE OF HOME SCIENCE AND SCIENCE FOR WOMEN, JABALPUR SESSION 2019-20 TO 2023-24

## शासकीय मो.ह.गृह विज्ञान एवं विज्ञान महिला, महाविद्यालय

GOVERNMENT M. H. COLLEGE OF HOME SCIENCE & SCIENCE FOR WOMEN

www.gmhcollege.org.in

ਗੈपियर टाउन, जबलपुर – 482002 ਸध्य प्रदेश, भारत Napier Town, Jabalpur - 482002 Madhya Pradesh, India

## **SOUL 3.0**





Dr. Nandita Sarkar
PRINCIPAL

Bovt. M.H. College of BERN 64B46.
Government Mahl, Sablege (nf. Pl)me
Science and Science for Women
Jabalpur (M.P.)



### शासकीय मो.ह.गृह विज्ञान एवं विज्ञान महिला, महाविद्यालय

GOVERNMENT M. H. COLLEGE OF HOME SCIENCE & SCIENCE FOR WOMEN

ਗੈपिथर टाउंਗ, जबलपुर – 482002 ਸध्य प्रदेश, आरत Napier Town, Jabalpur - 482002 Madhya Pradesh, India

#### <u>OPAC</u>

www.gmhcollege.org.in



#### **BOOK ENTRY**



Dr. Nandita Sarkar
PRINCIPAL

Boyt. M.H. College of PRINCIPALO.
Governmento Mell. College of Plome
Science and Science for Women
Jabalpur (M.P.)



## शासकीय मो.ह.गृह विज्ञान एवं विज्ञान महिला, महाविद्यालय

GOVERNMENT M. H. COLLEGE OF HOME SCIENCE & SCIENCE FOR WOMEN

ਗੈपियर टाउन, जबलपुर – 482002 ਸध्य प्रदेश, भारत Napier Town, Jabalpur - 482002 Madhya Pradesh, India





Dr. Nandita Sarkar
PRINCIPAL

Jovt. M.H. College of Biblio Stards.
Government Med. Science and Science for Women
Science and Science for Women
Jabalpur (M.P.)



www.gmhcollege.org.in

जैपियर टाउन, जबलपुर – 482002 मध्य प्रदेश, भारत Napier Town, Jabalpur - 482002 Madhya Pradesh, India

## Barcoding of Book and Card



Dr. Nandita Sarkar
PRINCIPAL

Soyt. M.H. College of PRINCERAG.
Government Mell. Go