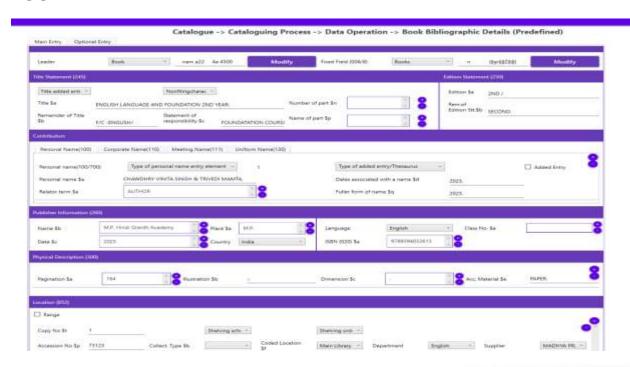

#### **BOOK ENTRY**

Dr. Nandita Sarkar
PRINCIPAL

Boyt. M.H. College of PRINCIPALO.
Governmento Mell. College of Plome
Science and Science for Women
Jabalpur (M.P.)