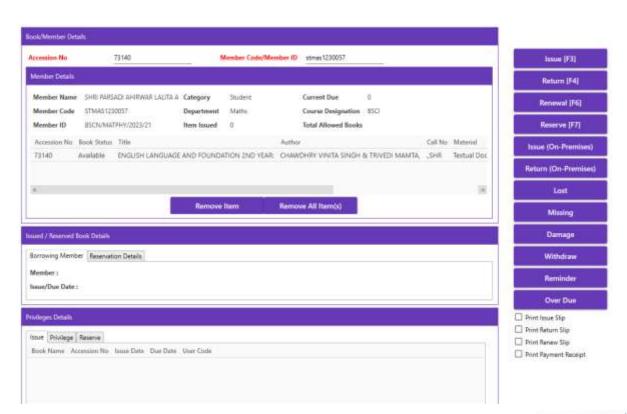

a Sarkar
PRINCIPAL

Bovt. M.H. College of BERN 64B46.
Government Mahl, Sablege (nf. Pl)me
Science and Science for Women
Jabalpur (M.P.)



### शासकीय मो.ह.गृह विज्ञान एवं विज्ञान महिला, महाविद्यालय

GOVERNMENT M. H. COLLEGE OF HOME SCIENCE & SCIENCE FOR WOMEN

ਗੈपिथर टाउंਗ, जबलपुर – 482002 ਸध्य प्रदेश, आरत Napier Town, Jabalpur - 482002 Madhya Pradesh, India

#### <u>OPAC</u>

www.gmhcollege.org.in



#### **BOOK ENTRY**



Dr. Nandita Sarkar
PRINCIPAL

Boyt. M.H. College of PRINCIPALO.
Governmento Mell. College of Plome
Science and Science for Women
Jabalpur (M.P.)



## शासकीय मो.ह.गृह विज्ञान एवं विज्ञान महिला, महाविद्यालय

GOVERNMENT M. H. COLLEGE OF HOME SCIENCE & SCIENCE FOR WOMEN

ਗੈपियर टाउन, जबलपुर – 482002 ਸध्य प्रदेश, भारत Napier Town, Jabalpur - 482002 Madhya Pradesh, India





Dr. Nandita Sarkar
PRINCIPAL

Jovt. M.H. College of Biblio Stards.
Government Med. Science and Science for Women
Science and Science for Women
Jabalpur (M.P.)



www.gmhcollege.org.in

जैपियर टाउन, जबलपुर – 482002 मध्य प्रदेश, भारत Napier Town, Jabalpur - 482002 Madhya Pradesh, India

## Barcoding of Book and Card



Dr. Nandita Sarkar
PRINCIPAL

Soyt. M.H. College of PRINCERAG.
Government Mell. Gollege (M. P.)
Science and Science for Women
Jabalpur (M.P.)