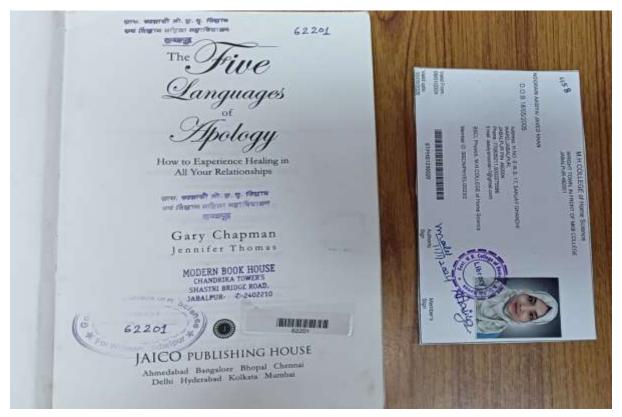

## Barcoding of Book and Card

Dr. Nandita Sarkar
PRINCIPAL

Soyt. M.H. College of PRINCERAG.
Government Mell. Gollege (M. P.)
Science and Science for Women
Jabalpur (M.P.)