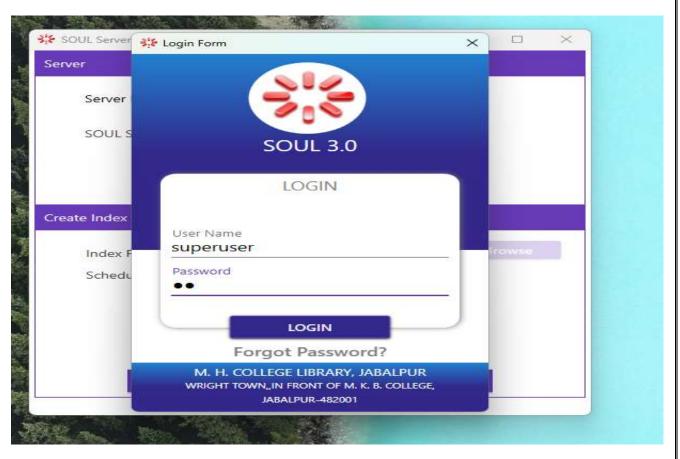

## **SOUL 3.0**

Dr. Nandita Sarkar
PRINCIPAL

Bovt. M.H. College of BERN 64B46.
Government Mahl, Sablege (nf. Pl)me
Science and Science for Women
Jabalpur (M.P.)