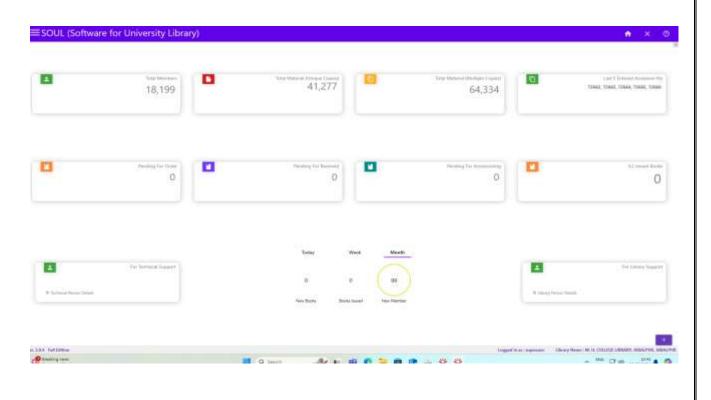

#### **BOOK ENTRY**

Dr. Nandita Sarkar
PRINCIPAL

Boyt. M.H. College of PRINCIPALO.
Governmento Mell. College of Plome
Science and Science for Women
Jabalpur (M.P.)